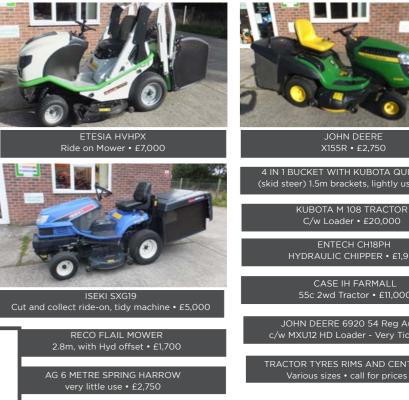

# **Premier turfcare equipment from Ransomes Jacobsen**

Contact Andy Frost for more

07971 814596

information and to discuss pricing -

HEAVY DUTY CYLINDER MOWER

RANSOMES MT503

**RANSOMES TR320** 

USED EQUIPMENT

KUBOTA B5000 C/w loader and bucket • £3,000

Use our spare tyres to

55c 2wd Tractor • £11,000

JOHN DEERE 6920 54 Reg Autopower c/w MXU12 HD Loader - Very Tidy • £22,500

All prices guoted exclude VAT and all offers subject to availability.

Save **10%** off all stock lubricants and coolants Quote COOL21