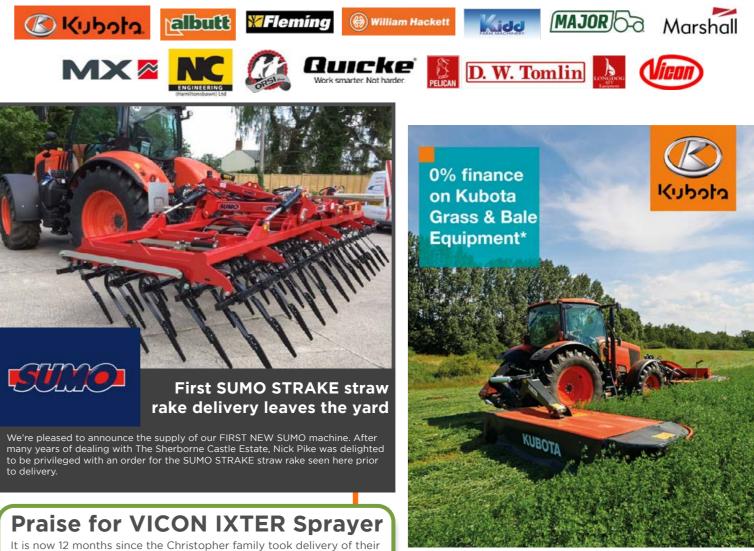

# **KUBOTA GRASSLAND MACHINES**

We are pleased to be able to offer the full range of Kubota Grassland Machinery which is produced in parallel with the well respected Kverneland grassland machinery product.

Kubota have now owned the Kverneland and Vicon company for the past 11 years and through many years of product sales Kubota have the confidence to offer these highly durable and reliable machines because of their strong reputation and one of the best back ups in the Agricultural Machinery trade.

We have the following machines coming in to our stock. For a competitive deal, contact Nick now and take advantage of the 0% deferred finance plan.

KUBOTA SE 3250 REAR MOUNTED FLAIL

2.5 metre Flail Mower with sideshift, this compact but heavy duty machine comes with 500mm offset, excellent shredding effect, and also has skids and a rear roller.