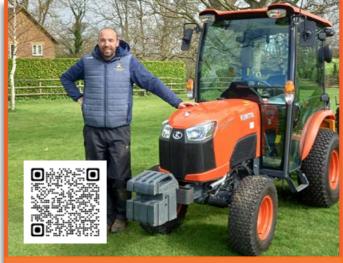

KUBOTA 2 year standard WARRANTY. Retail £16.180. Offered at £11.995

new VICON sprayer and we are pleased to report they have nothing

but praise for this high specification ISOBUS sprayer.

In Tom's words "Matt and Nick at EG Coles have been brilliant at setting us off"

Tom Christopher is pictured right with his new sprayer, the VICON IXTER with the Tellus Go "ISOBUS" terminal

Cab or roll-frame options available. Order yours today!