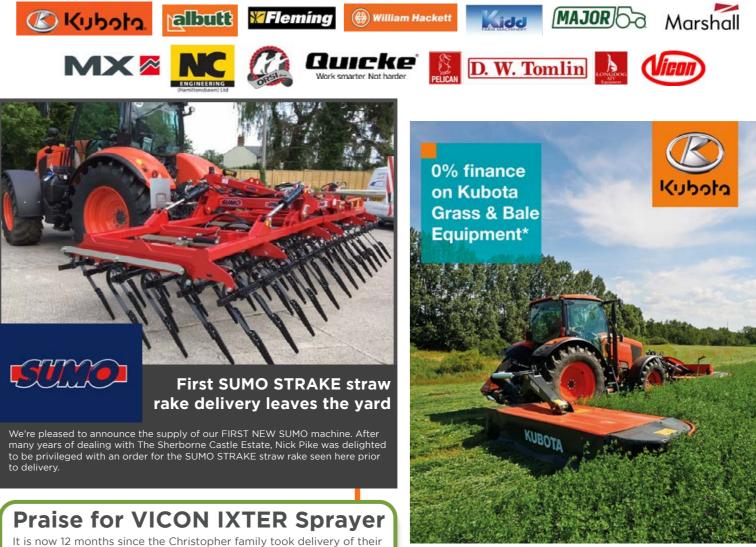

# **KUBOTA GRASSLAND MACHINES**

We are pleased to be able to offer the full range of Kubota Grassland Machinery which is produced in parallel with the well respected Kverneland grassland machinery product.

Kubota have now owned the Kverneland and Vicon company for the past 11 years and through many years of product sales Kubota have the confidence to offer these highly durable and reliable machines because of their strong reputation and one of the best back ups in the Agricultural Machinery trade.

We have the following machines coming in to our stock. For a competitive deal, contact Nick now and take advantage of the 0% deferred finance plan.

KUBOTA SE 3250 REAR MOUNTED FLAIL

2.5 metre Flail Mower with sideshift, this compact but heavy duty machine comes with 500mm offset, excellent shredding effect, and also has skids and a rear roller.