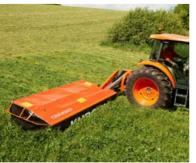

We have the following machines coming in to our stock. For a competitive deal, contact Nick now and take advantage of the 0% deferred finance plan.

KUBOTA SE 3250 REAR MOUNTED FLAIL

2.5 metre Flail Mower with sideshift, this compact but heavy duty machine comes with 500mm offset, excellent shredding effect, and also has skids and a rear roller.

For an early out of season deal this machine retails at  $\pm$ 6,734 and is offered at a special "one off" price of  $\pm$ 4,800 c/w 2 year warranty.

It's here! We're pleased to announce that our eagerly awaited NEW MODEL M6002 series has arrived, and is now available for demonstration.