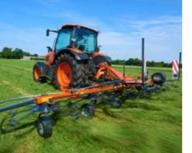

#### KUBOTA TE6576 **PRO LINE TEDDER**

ProLine 6 rotor, 7.6 metre tedder, c/w "super C" 10mm tines, maintenance free gearboxes.headstock locking anti-vibration lampers, 3 position spread angle adjustments and "Duracoat" powder coat paint finish.

This unit is offered at a special price of £8,500 c/w 2 year warranty, reduced from £13,622.