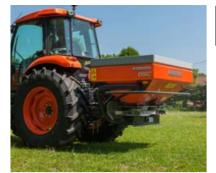

### KUBOTA DSC 1400 TWIN DISC FERTILISER

Our best selling fertiliser spreader. Comes with hyd control. This machine carries 1400 litres (2 bags) c/w hopper grids and hopper windows and will spread from 9-18 metres with the standard vanes supplied. (21m optional). This machine comes with "Duracoat" baked paint finish, stainless steel stoneguards and fine spread application kit.

Retail price of £5,158, offer price £3,900 plus VAT. Comes with 2 year warranty.