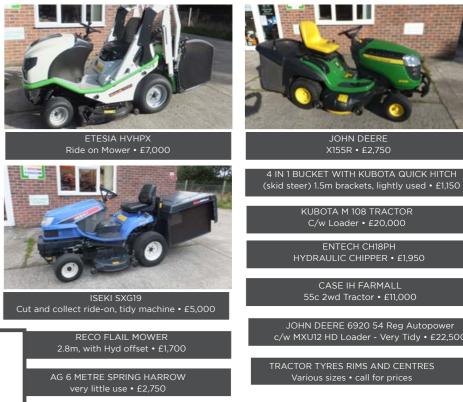

Use our spare tyres to

55c 2wd Tractor • £11,000

JOHN DEERE 6920 54 Reg Autopower c/w MXU12 HD Loader - Very Tidy • £22,500

All prices guoted exclude VAT and all offers subject to availability.

Save **10%** off all stock lubricants and coolants Quote COOL21