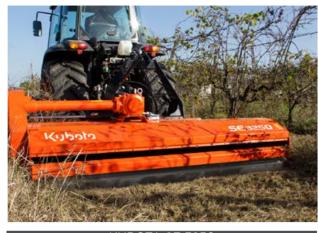

We have the following machines coming in to our stock. For a competitive deal, contact Nick now and take advantage of the 0% deferred finance plan.

KUBOTA SE 3250 REAR MOUNTED FLAIL

2.5 metre Flail Mower with sideshift, this compact but heavy duty machine comes with 500mm offset, excellent shredding effect, and also has skids and a rear roller.

For an early out of season deal this machine retails at  $\pm$ 6,734 and is offered at a special "one off" price of  $\pm$ 4,800 c/w 2 year warranty.

It's here! We're pleased to announce that our eagerly awaited NEW MODEL M6002 series has arrived, and is now available for demonstration.