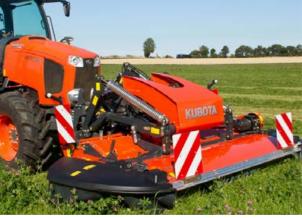

## Groundcare Sales: Andy Frost. 07971 814596 • andy@egcoles.com

Due to popular demand, Kubota have added a new machine to their G Series of Mowers.

Launched at the start of October, the G261RD is available with a 1.2m (48in) rear discharge rotary deck with optional mulching kit and has a travel speed of up to 19kph, giving high outputs in a variety of amenity applications including parks, sports fields and open spaces.