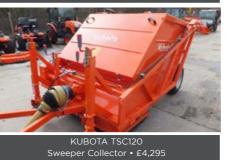

KUBOTA B5000 C/w loader and bucket • £3,000

Use our spare tyres to

55c 2wd Tractor • £11,000

JOHN DEERE 6920 54 Reg Autopower c/w MXU12 HD Loader - Very Tidy • £22,500

All prices guoted exclude VAT and all offers subject to availability.

Save **10%** off all stock lubricants and coolants Quote COOL21