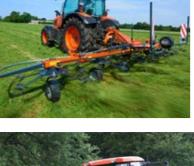

### KUBOTA TE 4052 TEDDER

4 rotor 5.2 metre tedder. c/w 9mm "super C "

tines, double UJs, Heavy Duty brass bushed pivots headland spreading device, "Duracoat" powder paint finish, with low maintenance gearboxes.

c/w 2 year warranty. Retail price £7,044 offer price £5,450