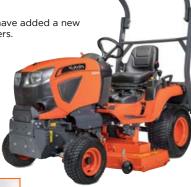

## Groundcare Sales: Andy Frost. 07971 814596 • andy@egcoles.com

Due to popular demand, Kubota have added a new machine to their G Series of Mowers.

Launched at the start of October, the G261RD is available with a 1.2m (48in) rear discharge rotary deck with optional mulching kit and has a travel speed of up to 19kph, giving high outputs in a variety of amenity applications including parks, sports fields and open spaces.